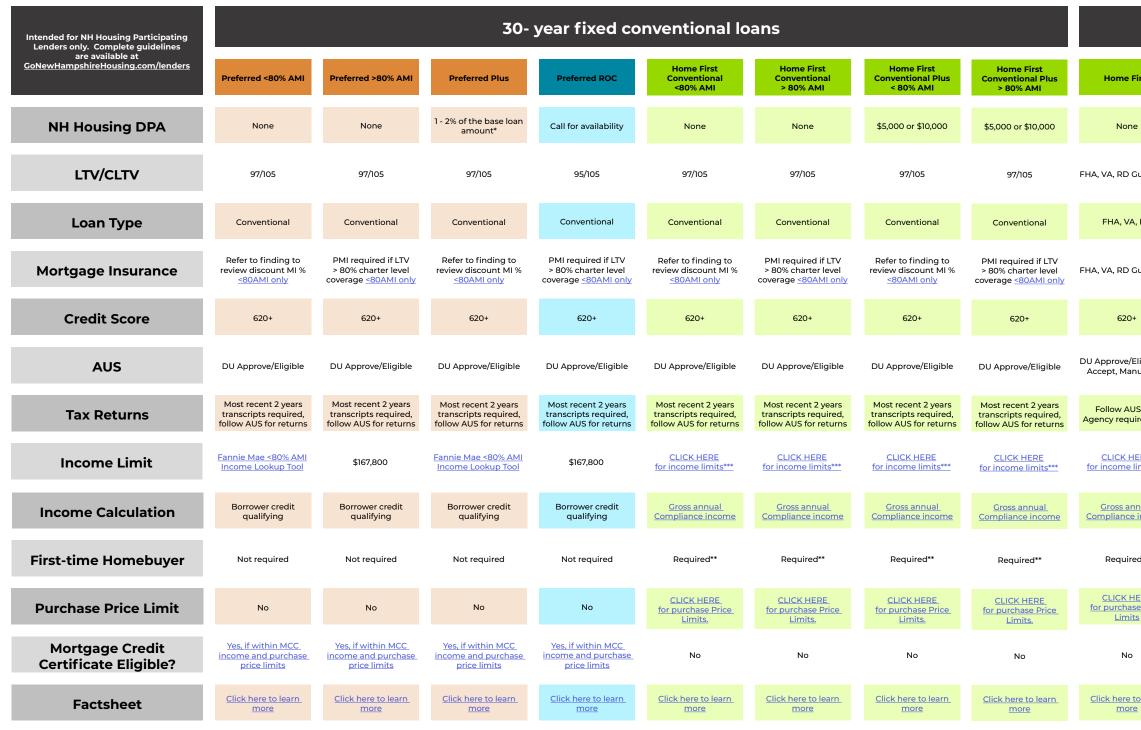

## New Hampshire Housing Homeownership Program Comparison Matrix

\*Based on pricing availability

\*\*First-time homebuyers, non first-time homebuyers purchasing in Targeted Areas and qualified Veterans.

\*\*\* Under no circumstance shall the qualifying income exceed the maximum program income limit of \$167,800.

## 603.472.8623 | NHHomeownership.org | ownershipinfo@nhhfa.org

Homeownership Program Comparison Matrix