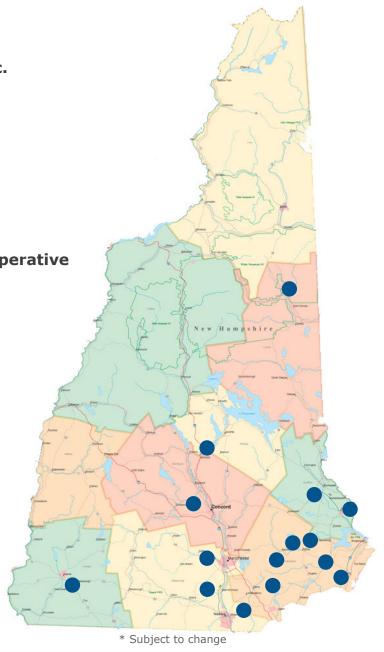

### Fannie Mae-Approved Resident-Owned Communities (ROCs) in New Hampshire\*

- Bayview Village Cooperative, Inc. Dover, NH (Expires 1/23/26)
- Black Bear Village Cooperative North Conway, NH (Expires 11/7/25)
- Camp Sargent Road Cooperative, Inc. Merrimack, NH (Expires 12/31/25)
- Elm Brook Village Cooperative, Inc. Hopkinton, NH (Expires 7/31/26)
- Exeter-Hampton Cooperative, Inc. Exeter, NH (Expires 4/17/26)
- **Granite Estates Cooperative, Inc.** Derry, NH (Expires 1/30/26)
- Lakes Region Mobile Home Park Cooperative Belmont, NH (Expires 03/20/26)
- Lilac Drive Cooperative Raymond, NH (Expires 03/01/26)
- Medvil Cooperative Goffstown, NH (Expires 2/6/26)
- Otarnic Pond Cooperative, Inc. Hudson, NH (Expires 2/12/26)
- Pepperidge Woods Cooperative Barrington, NH (Expires 11/29/25)
- Seacrest Cooperative Seabrook, NH (Expires 2/8/26)
- Tranquility Estates Cooperative Raymond, NH (Expires 8/17/25)
- View Point Cooperative Swanzey, NH (Expires 8/6/26)